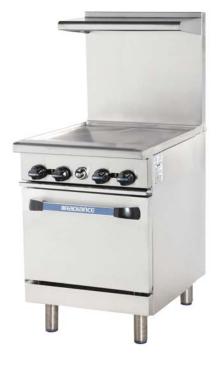

## 24" Wide Heavy Duty Restaurant Range

Model : TAR-24G

### \_\_\_\_ FEATURES / BENEFITS \_\_\_\_

- HEAVY GAUGE WELDED FRAME CONSTRUCTION.
- STAINLESS STEEL FRONT, SIDES, BACK RISER LIFT-OFF HIGH SHELF.
- INDIVIDUAL PILOT FOR EACH LIFT OFF TOP OPEN BURNER AT 32,000 BTU/HR.
- 6" STAINLESS STEEL ADJUSTABLE LEGS (CASTORS AVAILABLE AS AN OPTION).
- 12" X 12" SECTIONED HEAVY DUTY CAST IRON GRATES.
- FULL SIZE PULL OUT CRUMB TRAY.
- WRAP AROUND FULL STAINLESS STEEL OVEN INTERIOR / 26.3" DEPTH STANDARD.
- FULLY ADJUSTABLE OVEN THERMOSTAT PROVIDING TEMPERATURES FROM 250-550 DEGREES.
- PULL OFF STAINLESS STEEL DOOR FOR EASY CLEANING.
- THERMOSTATICALLY CONTROLLED GRIDDLE.
- 1 STAINLESS STEEL OVEN RACK (ADDITIONAL RACKS OPTIONAL).
- CSA CERTIFIED FOR SAFETY & SANITATION FOR U.S. AND CANADA.
- A FULL ONE YEAR LIMITED PARTS AND LABOR WARRANTY.

| Model      | Oven | Weight (lbs.) | Width (inches) | Total BTUs | Configuration         |
|------------|------|---------------|----------------|------------|-----------------------|
| TAR-24G    | 1    | 495           | 24             | 72K        | 24" Griddle Top (NAT) |
| TAR-24G-LP | 1    | 495           | 24             | 69K        | 24" Griddle Top (LPG) |