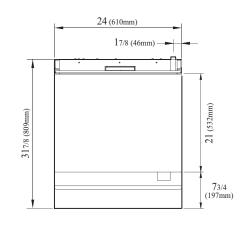

### Model : TAR-24G

| DATA                                                                                                                                                                                             | TAR-24G                                                                                                                             |
|--------------------------------------------------------------------------------------------------------------------------------------------------------------------------------------------------|-------------------------------------------------------------------------------------------------------------------------------------|
| Gas Type                                                                                                                                                                                         | NAT                                                                                                                                 |
| Gas Connection                                                                                                                                                                                   | 3/4"                                                                                                                                |
| Regulator                                                                                                                                                                                        | 3/4"                                                                                                                                |
| Gas Pressure                                                                                                                                                                                     | 5 W.C"                                                                                                                              |
| DIMENSIONAL DATA (unit                                                                                                                                                                           | t : inch)                                                                                                                           |
| Ext. Length Overall                                                                                                                                                                              | 24 (610mm)                                                                                                                          |
| Ext. Depth Overall                                                                                                                                                                               | 317/8 (810mm) + manifold                                                                                                            |
| Ext. Height Overall                                                                                                                                                                              | 561/2 (1436mm)                                                                                                                      |
| <b>OVEN DIMENSION (Inter</b>                                                                                                                                                                     | rior) (unit : inch)                                                                                                                 |
| Number of Oven                                                                                                                                                                                   | 1                                                                                                                                   |
| Length                                                                                                                                                                                           | 201/8 (510mm)                                                                                                                       |
| Depth                                                                                                                                                                                            | 261/4 (669mm)                                                                                                                       |
| Height                                                                                                                                                                                           | 135/8 (345mm)                                                                                                                       |
| DATA                                                                                                                                                                                             | TAR-24G-LP                                                                                                                          |
|                                                                                                                                                                                                  |                                                                                                                                     |
| Gas Type                                                                                                                                                                                         | LPG                                                                                                                                 |
|                                                                                                                                                                                                  | LPG<br>3/4"                                                                                                                         |
| Gas Type                                                                                                                                                                                         | -                                                                                                                                   |
| Gas Type<br>Gas Connection                                                                                                                                                                       | 3/4"                                                                                                                                |
| Gas Type<br>Gas Connection<br>Regulator                                                                                                                                                          | 3/4"<br>3/4"<br>10 W.C"                                                                                                             |
| Gas Type<br>Gas Connection<br>Regulator<br>Gas Pressure                                                                                                                                          | 3/4"<br>3/4"<br>10 W.C"                                                                                                             |
| Gas Type<br>Gas Connection<br>Regulator<br>Gas Pressure<br><b>DIMENSIONAL DATA</b> (unit                                                                                                         | 3/4"<br>3/4"<br>10 W.C"<br>t : inch)                                                                                                |
| Gas Type<br>Gas Connection<br>Regulator<br>Gas Pressure<br>DIMENSIONAL DATA (unit<br>Ext. Length Overall                                                                                         | 3/4"<br>3/4"<br>10 W.C"<br>t : inch)<br>24 (610mm)                                                                                  |
| Gas Type<br>Gas Connection<br>Regulator<br>Gas Pressure<br>DIMENSIONAL DATA (unit<br>Ext. Length Overall<br>Ext. Depth Overall                                                                   | 3/4"<br>3/4"<br>10 W.C"<br>t : inch)<br>24 (610mm)<br>317/8 (810mm) + manifold<br>561/2 (1436mm)                                    |
| Gas Type<br>Gas Connection<br>Regulator<br>Gas Pressure<br>DIMENSIONAL DATA (unit<br>Ext. Length Overall<br>Ext. Depth Overall<br>Ext. Height Overall                                            | 3/4"<br>3/4"<br>10 W.C"<br>t : inch)<br>24 (610mm)<br>317/8 (810mm) + manifold<br>561/2 (1436mm)                                    |
| Gas Type<br>Gas Connection<br>Regulator<br>Gas Pressure<br>DIMENSIONAL DATA (unit<br>Ext. Length Overall<br>Ext. Depth Overall<br>Ext. Height Overall<br>OVEN DIMENSION (Inter                   | 3/4"<br>3/4"<br>10 W.C"<br>t : inch)<br>24 (610mm)<br>317/8 (810mm) + manifold<br>561/2 (1436mm)<br><b>'ior)</b> (unit : inch)      |
| Gas Type<br>Gas Connection<br>Regulator<br>Gas Pressure<br>DIMENSIONAL DATA (unit<br>Ext. Length Overall<br>Ext. Depth Overall<br>Ext. Height Overall<br>OVEN DIMENSION (Inter<br>Number of Oven | 3/4"<br>3/4"<br>10 W.C"<br>t : inch)<br>24 (610mm)<br>317/8 (810mm) + manifold<br>561/2 (1436mm)<br><b>'ior)</b> (unit : inch)<br>1 |