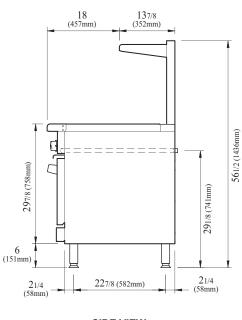

### Model : TAR-24G

| DATA                                                                                                                                                                                             | TAR-24G                                                                                                                             |
|--------------------------------------------------------------------------------------------------------------------------------------------------------------------------------------------------|-------------------------------------------------------------------------------------------------------------------------------------|
| Gas Type                                                                                                                                                                                         | NAT                                                                                                                                 |
| Gas Connection                                                                                                                                                                                   | 3/4"                                                                                                                                |
| Regulator                                                                                                                                                                                        | 3/4"                                                                                                                                |
| Gas Pressure                                                                                                                                                                                     | 5 W.C"                                                                                                                              |
| DIMENSIONAL DATA (unit                                                                                                                                                                           | t : inch)                                                                                                                           |
| Ext. Length Overall                                                                                                                                                                              | 24 (610mm)                                                                                                                          |
| Ext. Depth Overall                                                                                                                                                                               | 317/8 (810mm) + manifold                                                                                                            |
| Ext. Height Overall                                                                                                                                                                              | 561/2 (1436mm)                                                                                                                      |
| <b>OVEN DIMENSION (Inter</b>                                                                                                                                                                     | rior) (unit : inch)                                                                                                                 |
| Number of Oven                                                                                                                                                                                   | 1                                                                                                                                   |
| Length                                                                                                                                                                                           | 201/8 (510mm)                                                                                                                       |
| Depth                                                                                                                                                                                            | 261/4 (669mm)                                                                                                                       |
| Height                                                                                                                                                                                           | 135/8 (345mm)                                                                                                                       |
| DATA                                                                                                                                                                                             | TAR-24G-LP                                                                                                                          |
|                                                                                                                                                                                                  |                                                                                                                                     |
| Gas Type                                                                                                                                                                                         | LPG                                                                                                                                 |
|                                                                                                                                                                                                  | LPG<br>3/4"                                                                                                                         |
| Gas Type                                                                                                                                                                                         | -                                                                                                                                   |
| Gas Type<br>Gas Connection                                                                                                                                                                       | 3/4"                                                                                                                                |
| Gas Type<br>Gas Connection<br>Regulator                                                                                                                                                          | 3/4"<br>3/4"<br>10 W.C"                                                                                                             |
| Gas Type<br>Gas Connection<br>Regulator<br>Gas Pressure                                                                                                                                          | 3/4"<br>3/4"<br>10 W.C"                                                                                                             |
| Gas Type<br>Gas Connection<br>Regulator<br>Gas Pressure<br><b>DIMENSIONAL DATA</b> (unit                                                                                                         | 3/4"<br>3/4"<br>10 W.C"<br>t : inch)                                                                                                |
| Gas Type<br>Gas Connection<br>Regulator<br>Gas Pressure<br>DIMENSIONAL DATA (unit<br>Ext. Length Overall                                                                                         | 3/4"<br>3/4"<br>10 W.C"<br>t : inch)<br>24 (610mm)                                                                                  |
| Gas Type<br>Gas Connection<br>Regulator<br>Gas Pressure<br>DIMENSIONAL DATA (unit<br>Ext. Length Overall<br>Ext. Depth Overall                                                                   | 3/4"<br>3/4"<br>10 W.C"<br>t : inch)<br>24 (610mm)<br>317/8 (810mm) + manifold<br>561/2 (1436mm)                                    |
| Gas Type<br>Gas Connection<br>Regulator<br>Gas Pressure<br>DIMENSIONAL DATA (unit<br>Ext. Length Overall<br>Ext. Depth Overall<br>Ext. Height Overall                                            | 3/4"<br>3/4"<br>10 W.C"<br>t : inch)<br>24 (610mm)<br>317/8 (810mm) + manifold<br>561/2 (1436mm)                                    |
| Gas Type<br>Gas Connection<br>Regulator<br>Gas Pressure<br>DIMENSIONAL DATA (unit<br>Ext. Length Overall<br>Ext. Depth Overall<br>Ext. Height Overall<br>OVEN DIMENSION (Inter                   | 3/4"<br>3/4"<br>10 W.C"<br>t : inch)<br>24 (610mm)<br>317/8 (810mm) + manifold<br>561/2 (1436mm)<br><b>'ior)</b> (unit : inch)      |
| Gas Type<br>Gas Connection<br>Regulator<br>Gas Pressure<br>DIMENSIONAL DATA (unit<br>Ext. Length Overall<br>Ext. Depth Overall<br>Ext. Height Overall<br>OVEN DIMENSION (Inter<br>Number of Oven | 3/4"<br>3/4"<br>10 W.C"<br>t : inch)<br>24 (610mm)<br>317/8 (810mm) + manifold<br>561/2 (1436mm)<br><b>'ior)</b> (unit : inch)<br>1 |